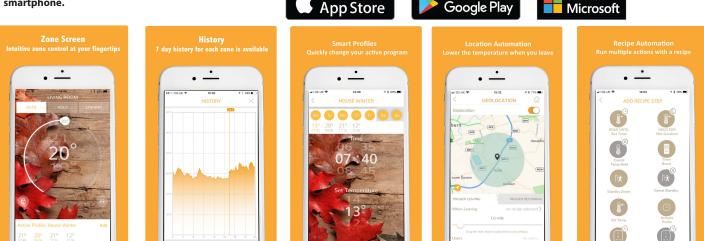

### Real time temperature display

Edit your heating levels Edit your hot water times Lock your thermostat Hold a temperature Create temperature Profiles

# Total control from anywhere using your smartphone.

The Heatmiser neoHub enables you to control up to 32 Neo devices from our smartphone applications. The neoHub is the gateway to the neoStat system, there's no need for port forwarding or dynamic DNS, simple plug and play, no fuss.