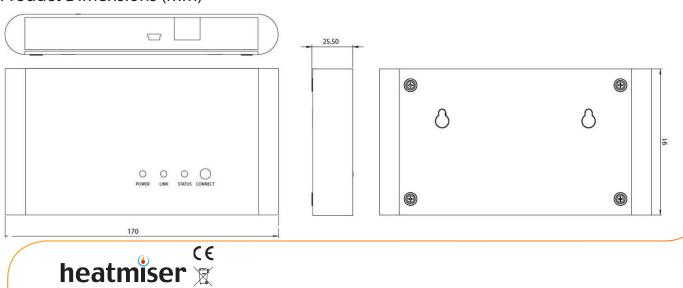

# Product Dimensions (mm)

| FEATURES          | NEOHUB                          |
|-------------------|---------------------------------|
| Connectivity      | Wireless Mesh Network           |
| Max No of devices | 32                              |
| Mounting          | Wall & Desk                     |
| Aerial            | Built in                        |
| Power             | 12v DC Adaptor Supplied         |
| Dimensions        | 170mm(W) x 91mm (H) x 25.5mm(D) |