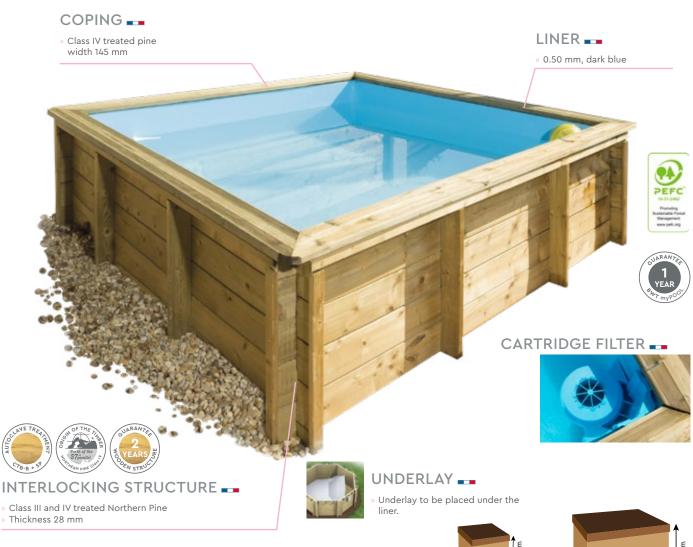

Tropic Junior pools are packed in 2 packages:

- » A box containing the cartridge filter, the 0.50 mm liner, the hardware
- » A pallet holding the wooden elements.

| Description                  | Detail             |
|------------------------------|--------------------|
| Outer dimensions (cm)        | 226 × 226 cm       |
| Inner dimmensions (cm)       | 200 × 200 cm       |
| Height, coping included (cm) | 68 cm              |
| Water volume (m³)            | 2,30               |
| Water surface area (m²)      | 4                  |
| Packaging                    | 1 box+<br>1 pallet |

## STANDARD EQUIPMENT

| Descripion                                                                            |           |
|---------------------------------------------------------------------------------------|-----------|
| Coping in class IV autoclave treated pine, thickness in mm, width 145 mm              | 28        |
| Planks made of class III and IV Northern Pine, thickness in mm, tolerance + or - 1 mm | 28        |
| Liner thickness                                                                       | 0.50 mm   |
| Liner colour                                                                          | dark blue |

| Descripion          |          |
|---------------------|----------|
| Cartridge filter    | included |
| Underlay            | included |
| Structure guarantee | 2 years  |
| Liner guarantee     | 2 years  |
| Filter guarantee    | 1 year   |