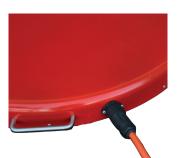

## **Drum Base Heater**

Connector detail

Base with drum and heating blanket

Electronic controller

This round-shaped steel sheet drum bottom heater may be used either as a stand-alone solution or combined with an heating jacket or an insulation blanket.

## **SPECIFICATIONS:**

- Temperature management 0 100°C or 0 150°C : through electronic control unit
- Power supply 230 Vac
- Contructionn in metal sheet moulded 55cm diameter
- Painted with industrial plast
- Connector for electronic controller
- Overall weight including control unit and cable: 12 kg
- Equipped with handle
- Max. load capacity: 300 kg
- Certifications: CE.