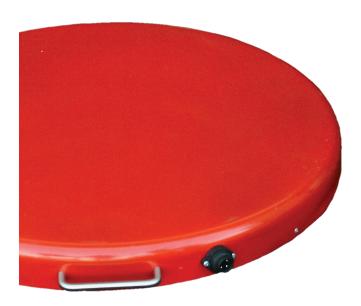

## **Drum Base Heater**

Connector detail

Base with drum and heating blanket

Electronic controller

This round-shaped steel sheet drum bottom heater may be used either as a stand-alone solution or combined with an heating jacket or an insulation blanket.

## **SPECIFICATIONS:**

- Temperature management 0 100°C or 0 150°C : through electronic control unit
- Power supply 230 Vac
- Contructionn in metal sheet moulded 55cm diameter
- Painted with industrial plast
- Connector for electronic controller
- Overall weight including control unit and cable: 12 kg
- Equipped with handle
- Max. load capacity: 300 kg
- Certifications: CE.