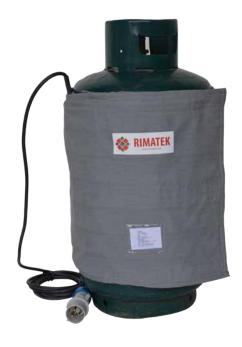

## **ATEX II 3G Heating Blanket** for Gas Bottle

Internal view

Closure detail

Operating example

This product is reccomended to optimize the LPG supply in domestic or industrial environments where the important flow of gas tends to freeze the tank.

## SPECIFICATION:

- Recipient capacity: 15/20/25 kg
- Power supply 230 Vac
- Temperature management: 60°C not adjustable double thermostat (temperature reached by the blanket).
- 75°C Thermal Fuse
- Internal and external aramidic fabric.
- Internal thermal insulation of 1 cm in not flamabel material
- Metallic layer connected to ground
- Power cord 3m with industrial plug ( IEC 309)
- Certification : ( € 🖘 II 3G IIB T4