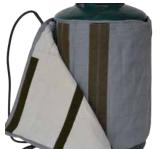

## **ATEX II 3G Heating Blanket** for Gas Bottle

Internal view

Closure detail

Operating example

This product is reccomended to optimize the LPG supply in domestic or industrial environments where the important flow of gas tends to freeze the tank.

## SPECIFICATION:

- Recipient capacity: 15/20/25 kg
- Power supply 230 Vac
- Temperature management: 60°C not adjustable double thermostat (temperature reached by the blanket).
- 75°C Thermal Fuse
- Internal and external aramidic fabric.
- Internal thermal insulation of 1 cm in not flamabel material
- Metallic layer connected to ground
- Power cord 3m with industrial plug ( IEC 309)
- Certification : ( € 🖘 II 3G IIB T4