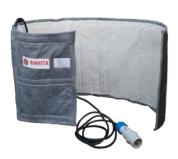

## **ATEX II 3G Heating Blanket** for Gas Bottle

Internal view

Closure detail

Operating example

This product is reccomended to optimize the LPG supply in domestic or industrial environments where the important flow of gas tends to freeze the tank.

## SPECIFICATION:

- Recipient capacity: 15/20/25 kg
- Power supply 230 Vac
- Temperature management: 60°C not adjustable double thermostat (temperature reached by the blanket).
- 75°C Thermal Fuse
- Internal and external aramidic fabric.
- Internal thermal insulation of 1 cm in not flamabel material
- Metallic layer connected to ground
- Power cord 3m with industrial plug ( IEC 309)
- Certification : ( € 🖘 II 3G IIB T4