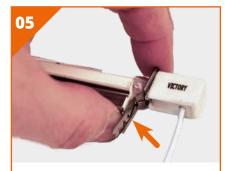

For the first replacement you will need a pair of metal cutters, a pair of pliers and a small file or emery paper.

You will have to cut through the top of the metal end clip to remove the lamp from the reflector.

Remove the lamp, including reflector, from the process machine.

Completely cut the upper section of the fixed metal clip at both ends using the metal cutters.

Use the pliers to straighten the end clips and the file or emery paper the cut ends to remove any burrs.