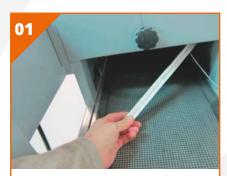

For the first replacement you will need a pair of metal cutters, a pair of pliers and a small file or emery paper.

You will have to cut through the top of the metal end clip to remove the lamp from the reflector.

Remove the lamp, including reflector, from the process machine.

Completely cut the upper section of the fixed metal clip at both ends using the metal cutters.

Use the pliers to straighten the end clips and the file or emery paper the cut ends to remove any burrs.