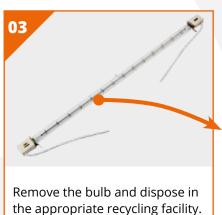

Remove the lamp, including reflector, from the process machine.

Completely cut the upper section of the fixed metal clip at both ends using the metal cutters.

Use the pliers to straighten the end clips and the file or emery paper the cut ends to remove any burrs.