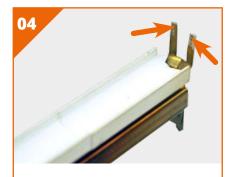

For the first replacement you will need a pair of metal cutters, a pair of pliers and a small file or emery paper.

You will have to cut through the top of the metal end clip to remove the lamp from the reflector.

Remove the lamp, including reflector, from the process machine.

Completely cut the upper section of the fixed metal clip at both ends using the metal cutters.

Use the pliers to straighten the end clips and the file or emery paper the cut ends to remove any burrs.