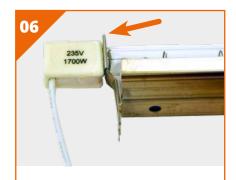

Place the retaining "spade" attached to the Victory replacement lamp over the reflector end clips.

Press the top of the "spade" down until the elbow/bend sits on the same feature at the base of the reflector end clips

The reflector and assembly can now be re-fitted to the machine.

In future, lamps can simply be removed and new ones replaced by sliding them on/off the end clips.

Vilniaus salonas Paplaujos g. 3A, LT-11342 +370 5 27 96 191