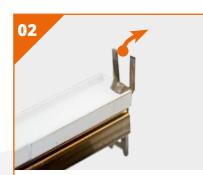

Place the retaining "spade" attached to the Victory replacement lamp over the reflector end clips.

Press the top of the "spade" down until the elbow/bend sits on the same feature at the base of the reflector end clips