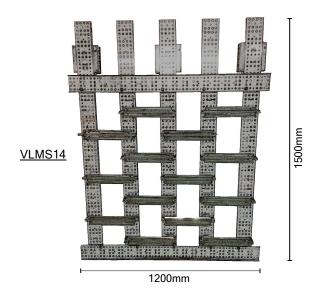

### The Modular Strap

Size: 100mm wide x 25mm high x 1500mm

#### Standard Unit

| Code   | Lamp      | Total Watts | Volts        | Fitting Finish |
|--------|-----------|-------------|--------------|----------------|
| VLMS14 | Reflector | 14000       | 415 - 3Phase | Galvanised     |