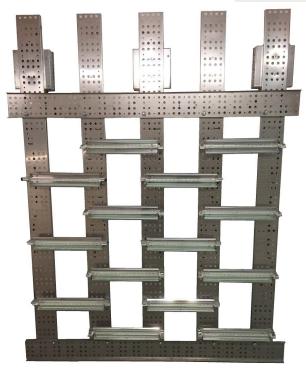

#### VLMS14

Our standard 14kW Modular Strap assembly allows a large heating area for a variety of applications with an array of 14 x 1.0kW short wave quartz lamps mounted with reflectors onto the modular strap framework. It provides a fast, efficient, convenient and bespoke heat source.

Our StandardVLMS14 Assembly