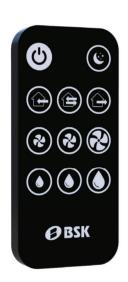

## IR REMOTE CONTROL

- Night mode for complete silent operation
- ■3 different ventilation modes;
- Intake and Exhaust mode for continuous ventilation or air extraction, and cycle mode for default operation with heat recovery
- Total of 4 fan speeds including Night Mode
- 3 humidity monitoring levels. When a set humidity is reached, the device will enter exhaust mode to dispense excess humidity.