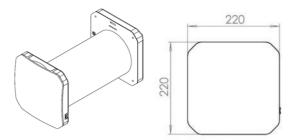

# TECHNICAL SPECFICATIONS

|                          | Technical Specifications |      |      |      |  |
|--------------------------|--------------------------|------|------|------|--|
| Electrical connection    | 230V 50hz                |      |      |      |  |
| Fan speed Levels         | Night Mode               | I    | II   | III  |  |
| Max air flow (m³/h)      | 15                       | 30   | 45   | 60   |  |
| Power consumption (Watt) | 1.2                      | 1.6  | 3.5  | 6.3  |  |
| Sound power (dBA)        | 24.2                     | 31.2 | 39.8 | 47.9 |  |
| Sound pressure @1m (dBA) | 13.2                     | 20.2 | 28.8 | 36.9 |  |
| Sound pressure @3m (dBA) | 3.6                      | 10.6 | 19.2 | 27.3 |  |
| Heat recovery eff.       | up to 90%                |      |      |      |  |
| Onboard sensor type      | temperature and humidity |      |      |      |  |
| Operating temp.          | -20 / +40°C              |      |      |      |  |