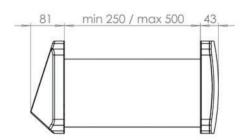

# TECHNICAL SPECFICATIONS

|                          | Technical Specifications |      |      |      |  |
|--------------------------|--------------------------|------|------|------|--|
| Electrical connection    | 230V 50hz                |      |      |      |  |
| Fan speed Levels         | Night Mode               | I    | II   | III  |  |
| Max air flow (m³/h)      | 15                       | 30   | 45   | 60   |  |
| Power consumption (Watt) | 1.2                      | 1.6  | 3.5  | 6.3  |  |
| Sound power (dBA)        | 24.2                     | 31.2 | 39.8 | 47.9 |  |
| Sound pressure @1m (dBA) | 13.2                     | 20.2 | 28.8 | 36.9 |  |
| Sound pressure @3m (dBA) | 3.6                      | 10.6 | 19.2 | 27.3 |  |
| Heat recovery eff.       | up to 90%                |      |      |      |  |
| Onboard sensor type      | temperature and humidity |      |      |      |  |
| Operating temp.          | -20 / +40°C              |      |      |      |  |