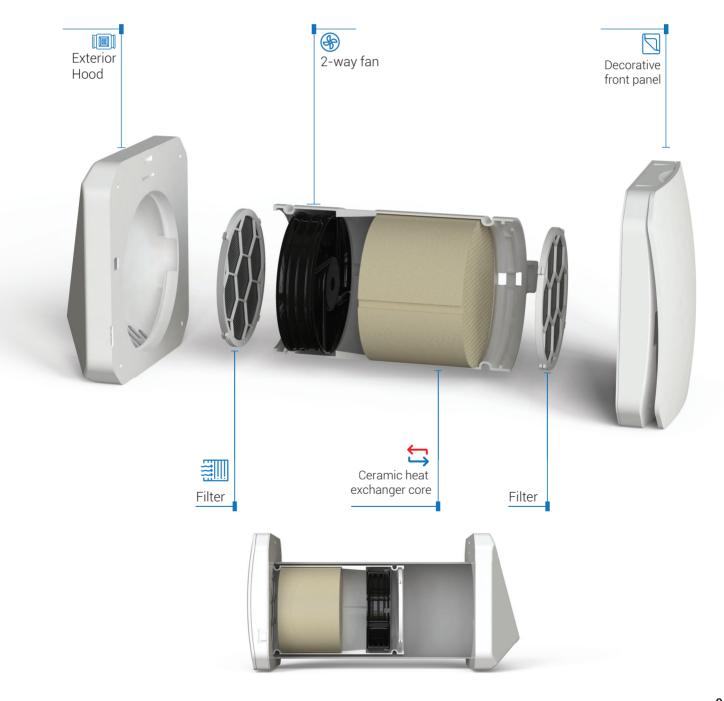

## BSK SINGLE ROOM HEAT RECOVERY DEVICE

BSK Single Room Heat Recovery Device is an intelligent connected easy-to-install ventilation solution for spaces lacking conventional ventilation infrastructure. At the core of BSK SRHR lies a ceramic heat recuperator coupled with a 2-way fan. The device runs at a 70 second periodic cycle of air intake and exhaustion. While in exhaust part of the cycle it extracts stale air from the inside, while charging the ceramic core. When the cycle reverses fresh air from the outside is pushed through the charged core cooling or warming depending on the seasons. The heat exchange rate can reach levels of up to 90% efficiency with power consumption of only a few watts. Built-in Wi-Fi capabilities enables wireless communication between multiple devices, mobile app integration and zoning.

# DECORATIVE METAL FRONT PANEL

■ Decorative Aluminum Front Panel Covers Can Be Combined With Various Shapes And Colors To Best Match The Interior Design Of Your Home, Or Be An Artistic Expression By Itself.

# DECORATIVE METAL EXTERIOR HOOD

■ Stainless Steel (Metallic Or Paint Coated) Exterior Hood Offers A Robust Option For Extreme Environmental Conditions For Outside Mounting.