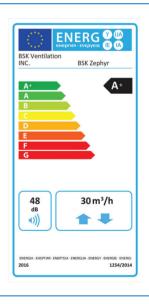

# TECHNICAL SPECFICATIONS

|                          | Technical Specifications |      |      |      |  |
|--------------------------|--------------------------|------|------|------|--|
| Electrical connection    | 230V 50hz                |      |      |      |  |
| Fan speed Levels         | Night Mode               | I    | II   | III  |  |
| Max air flow (m³/h)      | 15                       | 30   | 45   | 60   |  |
| Power consumption (Watt) | 1.2                      | 1.6  | 3.5  | 6.3  |  |
| Sound power (dBA)        | 24.2                     | 31.2 | 39.8 | 47.9 |  |
| Sound pressure @1m (dBA) | 13.2                     | 20.2 | 28.8 | 36.9 |  |
| Sound pressure @3m (dBA) | 3.6                      | 10.6 | 19.2 | 27.3 |  |
| Heat recovery eff.       | up to 90%                |      |      |      |  |
| Onboard sensor type      | temperature and humidity |      |      |      |  |
| Operating temp.          | -20 / +40°C              |      |      |      |  |