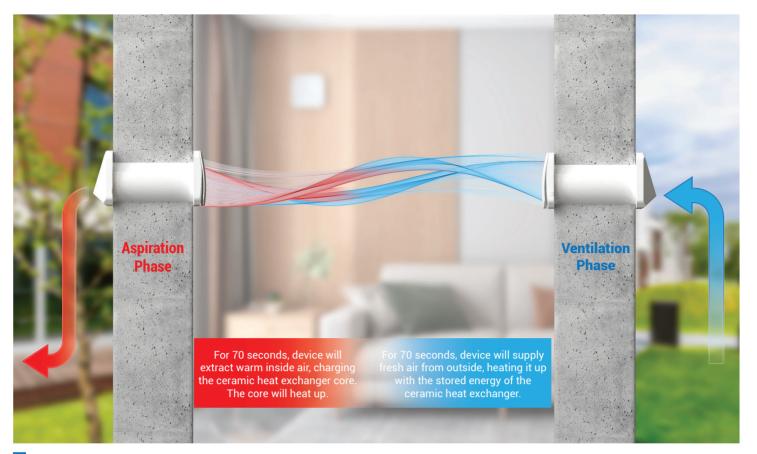

## BSK SINGLE ROOM HEAT RECOVERY DEVICE

BSK Single Room Heat Recovery Device is an intelligent connected easy-to-install ventilation solution for spaces lacking conventional ventilation infrastructure. At the core of BSK SRHR lies a ceramic heat recuperator coupled with a 2-way fan. The device runs at a 70 second periodic cycle of air intake and exhaustion. While in exhaust part of the cycle it extracts stale air from the inside, while charging the ceramic core. When the cycle reverses fresh air from the outside is pushed through the charged core cooling or warming depending on the seasons. The heat exchange rate can reach levels of up to 90% efficiency with power consumption of only a few watts. Built-in Wi-Fi capabilities enables wireless communication between multiple devices, mobile app integration and zoning.