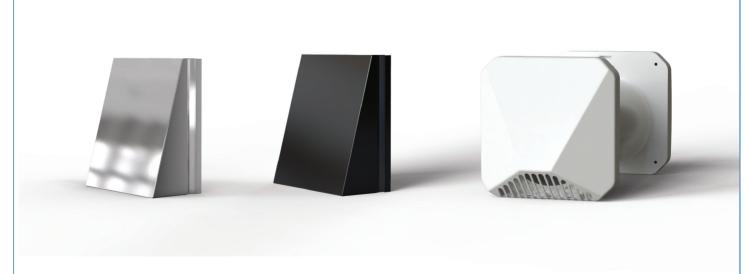

# DECORATIVE METAL EXTERIOR HOOD

■ Stainless Steel (Metallic Or Paint Coated) Exterior Hood Offers A Robust Option For Extreme Environmental Conditions For Outside Mounting.