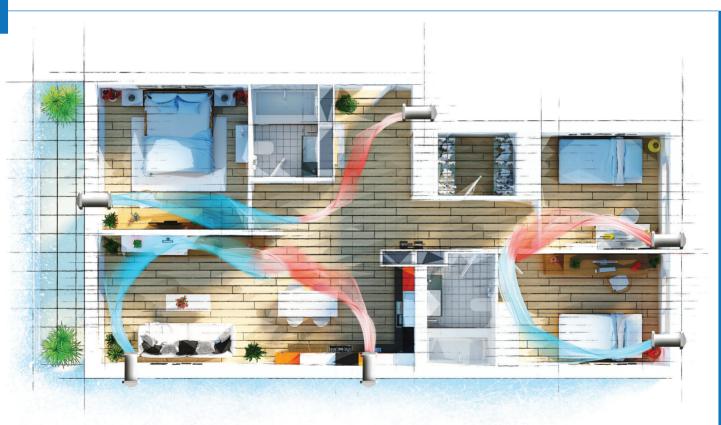

## BSK SINGLE ROOM HEAT RECOVERY DEVICE

BSK Single Room Heat Recovery Device is an intelligent connected easy-to-install ventilation solution for spaces lacking conventional ventilation infrastructure. At the core of BSK SRHR lies a ceramic heat recuperator coupled with a 2-way fan. The device runs at a 70 second periodic cycle of air intake and exhaustion. While in exhaust part of the cycle it extracts stale air from the inside, while charging the ceramic core. When the cycle reverses fresh air from the outside is pushed through the charged core cooling or warming depending on the seasons. The heat exchange rate can reach levels of up to 90% efficiency with power consumption of only a few watts. Built-in Wi-Fi capabilities enables wireless communication between multiple devices, mobile app integration and zoning.

Built-in WiFi chip enables wireless pairing of multiple devices across your house. When paired, devices will run either in parallel or in reverse depending on your setup. When the primary device is in ventilation mode, all parallel devices will also follow, while the reverse devices will be in exhaust mode. This way you can have continuous ventilation and aspiration and create air drafts inside or across rooms to increase the effectiveness of ventilation. You can set different settings and speeds for different rooms and create various ventilation zones.

## Wi-Fi

Onboard Wi-fi and Bluetooth chip enables wireless connection and control of the devices across the house. You can pair individual devices to a master device wirelessly, allowing you to create ventilation zones where the paired devices operate in continuous harmony. You can control your devices via upcoming iOS or Android apps from your smartphone or tablet, and have full control of ventilation over your house.