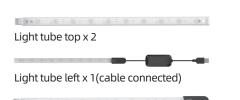

### **PACKING LIST**

Corner connect bracket

 $(L) \times 1$ 

Light tube connector

Light tube right x 1(with end cap)