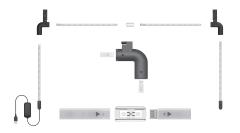

### **PACKING LIST**

Corner connect bracket

 $(L) \times 1$ 

Light tube connector

Light tube right x 1(with end cap)

## 1. Arrange it as shown.