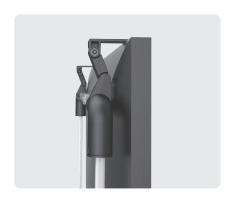

## 2. Connect it as illustrated.

Ensure that the male and female connectors match before connecting

3. Hang it on the monitor top from the back and connect to the PC USB port.

4. Ensure that the top suspension of each bracket is balanced with the top of the monitor while adjusting the lower structure of the bracket to be in close proximity to the back of the monitor.