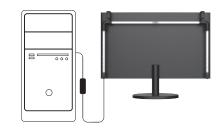

## 2. Connect it as illustrated.

Ensure that the male and female connectors match before connecting

3. Hang it on the monitor top from the back and connect to the PC USB port.

4. Ensure that the top suspension of each bracket is balanced with the top of the monitor while adjusting the lower structure of the bracket to be in close proximity to the back of the monitor.