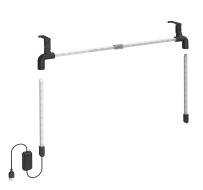

## 1. Arrange it as shown.

## 2. Connect it as illustrated.

Ensure that the male and female connectors match before connecting

3. Hang it on the monitor top from the back and connect to the PC USB port.

4. Ensure that the top suspension of each bracket is balanced with the top of the monitor while adjusting the lower structure of the bracket to be in close proximity to the back of the monitor.