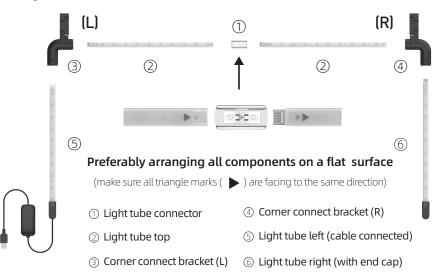

## 1. Arrange it as shown.

## 2. Connect it as illustrated.

Ensure that the male and female connectors match before connecting

3. Hang it on the monitor top from the back and connect to the PC USB port.

4. Ensure that the top suspension of each bracket is balanced with the top of the monitor while adjusting the lower structure of the bracket to be in close proximity to the back of the monitor.