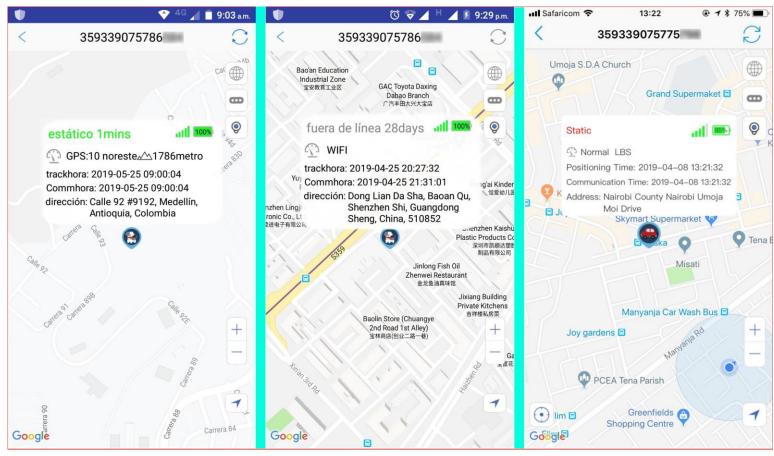

### 5a Track

A: GPS positioning: when the GPS tracker stay outdoor/good GPS satellite signal environment, a accurate GPS location
B: Wifi positioning: when indoor device will capture the wifi router MAC address and take the MAC address as location.
C: LBS positioning: when both GPS and wifi signal are not available for the device, it will give you a general location according to the nearest GSM signal tower around it.

GPS Location Wifi Location LBS location

#### **GPS** tracker location accuracy:

GPS: about 10 meters outdoor

Wifi: about 50-500 meters. Attention that wifi location visits telecom carrier's database to get location, in some countries' the carriers' database not open to the public, maybe wifi location can't work, for example Germany.

LBS: above 100 meters. Depends on how many Base Station

Towers around the GPS tracker. Normally, if the tracker stay in the city, the LBS location accuracy will be much more accurate than that stay in the countryside.