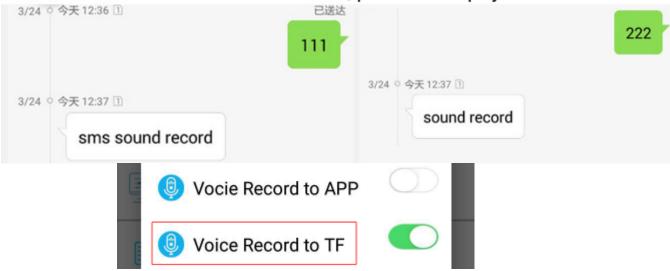

#### ② TF card voice recorder (only support with TF card slot)

SMS 111 (SMS recording 10 minutes pause)

command: 222 (voice recording 10 minutes pause, auto recording 10minutes again if any voice, every time 10minutes, cancel send SMS 555)

Read TF card recorder: 1-SMS: 888, tracker will play the recorder (requir speaker)
2-Take TF card out, put into MP3 player or connect PC

**Attention:** Voice Recorder to APP consumes a lot of sim card's data ,maybe have some delays after you sent the request.