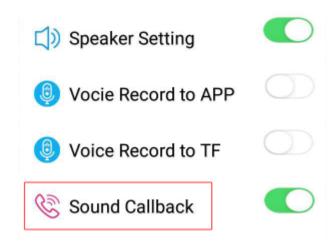

#### 5f Sound Callback

Send SMS command: **000 #number#number#number#**, to bind callback phone. if there's any sound up to 60db, the tracker will call your phone # automatically.