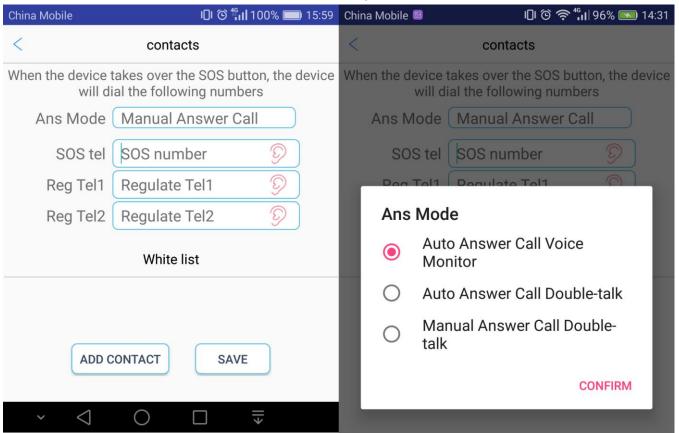

## 5c Contact (SOS and pickup)

Please set the SOS and pick up tel #(your phone #) in the APP, then long press the tracker power key for 3 seconds till you heard the ringtone "Dingdong", the tracker will call the SOS phone #. please make sure there's **airtime** in your GPS tracker SIM card. You can also call the tracker directly.

After you preset all the 3 SOS phone #, long press the SOS button for 3 seconds, the GPS tracker will send SOS to the SOS tel firstly, if SOS tel don't response, it will dial the "regulate Tel1" automatically, if "regulate Tel1" without response, it will dial the "regulate Tel2";

# Pickup = Contacts -- Answer Mode: Auto Answer Call Voice Monitor

It means: The device will auto pick up your call and no ring, you can hear the voice around tracker, tracker side no sound.