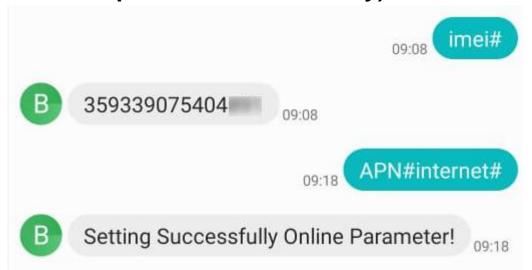

**Condition B:** if the yellow LED blinking fast, please send SMS command ""imei#", after the GPS tracker response your phone with correct 15 digits imei #, then please send SMS command to set APN:

(please put your GPS tracker SIM card in your phone to get the correct APN parameter if necessary)

APN settings: "APN#parameter#account#password# If your gps sim card don't have account and password, then send "APN#parameter#" only.

**Condition C:** if the yellow LED always on(don't blinking), means the SIM card insertion incorrect or invalid SIM card, please take SIM out insert SIM again or change new GSM GPRS SIM card.