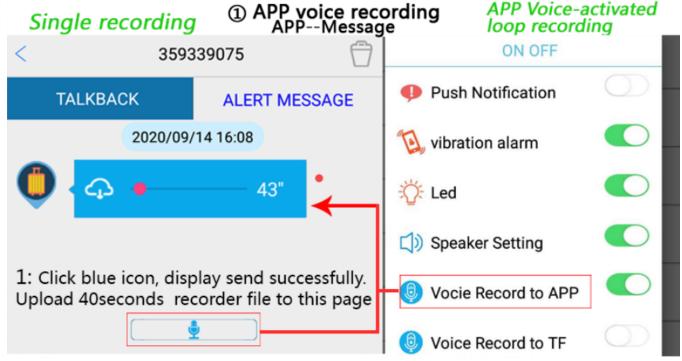

## 5d Information (Voice Recorder)

You can click the MIC icon in the App to send voice recording request to the GPS tracker to get voice clips around it, it will send back voice clips soon.

Read TF card recorder: 1-SMS: 888, tracker will play the recorder (requir speaker)
2-Take TF card out, put into MP3 player or connect PC

**Attention:** Voice Recorder to APP consumes a lot of sim card's data ,maybe have some delays after you sent the request.

#### 5e Vibration Alarm

Please enable "Push Notification" and "Vibration alarm" in the setting menu, if someone moved your GPS tracker, the tracker will send vibration alarm push message to your phone timely.