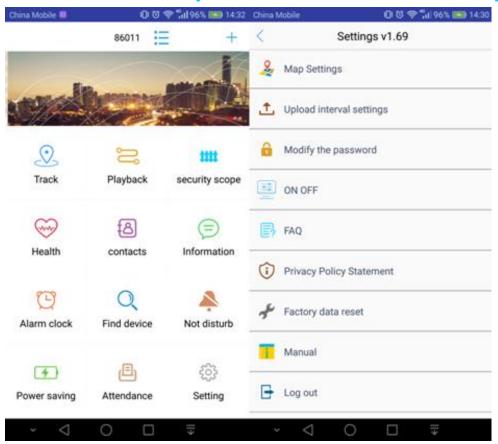

## 5. Main Functions: (interface of GPS365)

### 5a Track

A: GPS positioning: when the GPS tracker stay outdoor/good GPS satellite signal environment, a accurate GPS location
B: Wifi positioning: when indoor device will capture the wifi router MAC address and take the MAC address as location.
C: LBS positioning: when both GPS and wifi signal are not available for the device, it will give you a general location according to the nearest GSM signal tower around it.

## 5b Playback and Geo-fence

#### 5b2: Geo-fence:

You can set a security range on the map in your app, once your GPS tracker out of the preset safe range, you will get alarm.

## 5c Contact (SOS and pickup)

Please set the SOS and pick up tel #(your phone #) in the APP, then long press the tracker power key for 3 seconds till you heard the ringtone "Dingdong", the tracker will call the SOS phone #. please make sure there's **airtime** in your GPS tracker SIM card. You can also call the tracker directly.

## 5d Information (Voice Recorder)

You can click the MIC icon in the App to send voice recording request to the GPS tracker to get voice clips around it, it will send back voice clips soon.

#### 5e Vibration Alarm

Please enable "Push Notification" and "Vibration alarm" in the setting menu, if someone moved your GPS tracker, the tracker will send vibration alarm push message to your phone timely.