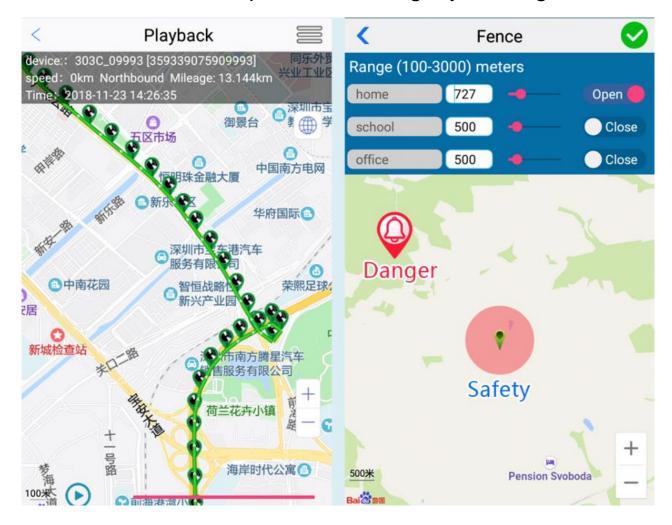

#### 5b1: Playback:

Please choose the start time and end time and other options in the APP to check the historical trace of your GPS tracker and show it on the map as below.

#### 5b2: Geo-fence:

You can set a security range on the map in your app, once your GPS tracker out of the preset safe range, you will get alarm.