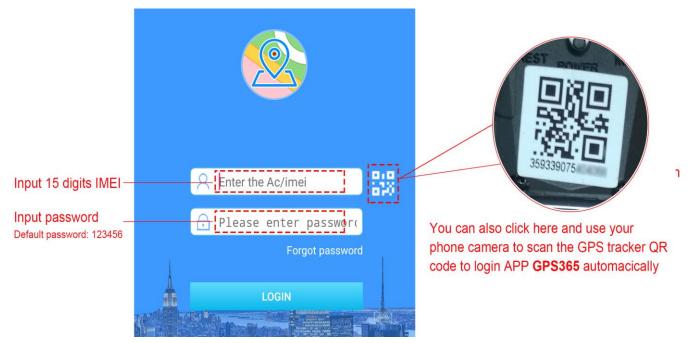

## 4. Login the GPS tracker in APP/Web

Scan the QR code or input the IMEI # to login the APP.

Login ID: IMEI number (15digits)

Password: 123456 (or last 6digits of imei)