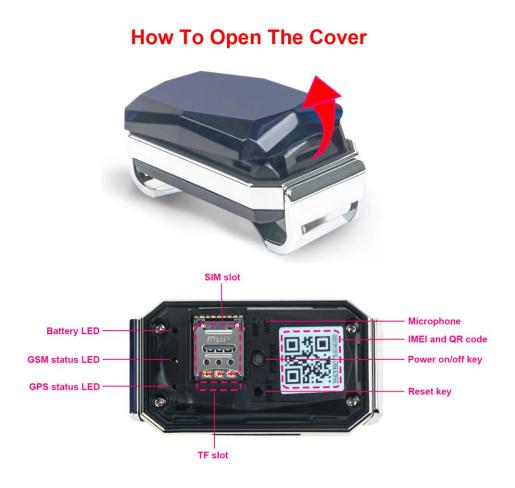

#### Reference Photo as below:

### Open the GPS tracker cover and Insert the SIM card

**Power On:** long press power key for 3seconds(3 LED will light up together and then blinking)

Power off: long press for 9 seconds (3 LED light up then off)