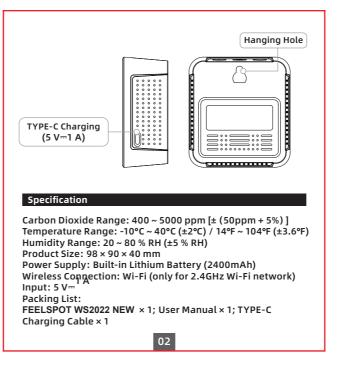

# You can customize the sound alarm value for this meter. How to set the sound alarm value? Double click " (() " to enter the setting. Then click " (+) " or " (=) ".Click " (()) " to confirm setting and go back to home page.

## CO<sub>2</sub> Automatic Calibration

**Customize Sound Alarm Value** 



▲ After turning on, the device automatically calibrates CO<sub>2</sub> concentration once every 24 hours.

▲ The time interval of automatic calibration, which will start timing after the device is turned on. During this period, if the device is shut down and restarted, it will start timing again from zero.

Automatic calibration is based on the ambient air environment. If the CO<sub>2</sub> concentration of the environment where the equipment is located is at a high level for a long time, y