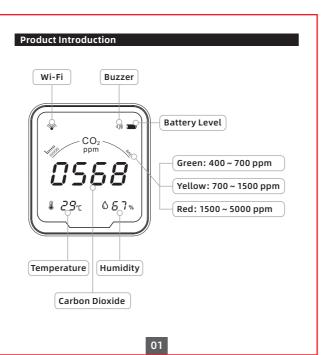

# You can customize the sound alarm value for this meter. How to set the sound alarm value? Double click " (() " to enter the setting. Then click " (+) " or " (=) ".Click " (()) " to confirm setting and go back to home page.

## CO<sub>2</sub> Automatic Calibration

**Customize Sound Alarm Value** 



▲ After turning on, the device automatically calibrates CO<sub>2</sub> concentration once every 24 hours.

▲ The time interval of automatic calibration, which will start timing after the device is turned on. During this period, if the device is shut down and restarted, it will start timing again from zero.

Automatic calibration is based on the ambient air environment. If the CO<sub>2</sub> concentration of the environment where the equipment is located is at a high level for a long time,