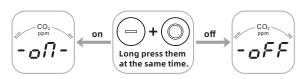

# You can customize the sound alarm value for this meter. How to set the sound alarm value? Double click " (() " to enter the setting. Then click " (+) " or " (=) ".Click " (()) " to confirm setting and go back to home page.