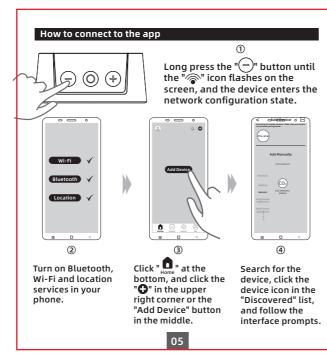

### Note:

1. In addition to the "Auto Scan" mode, you can also click the corresponding icon below the "Add Manually ", follow the path "Sensors - CO2 Alarm - CO2 Detector (other)" and follow the interface prompts to operate.

2. During the connection process, it is necessary to ensure that the device and the mobile phone are within 30 meters during the connection process, as Wi-Fi is short-distance connection.

3. During the connection process, make sure that the device and the mobile phone are in the same Wi-Fi environment, and only support the 2.4GHz Wi-Fi signal mode.

Scan and download before using

06

Note: from fire: tion;

operation or handling.

04