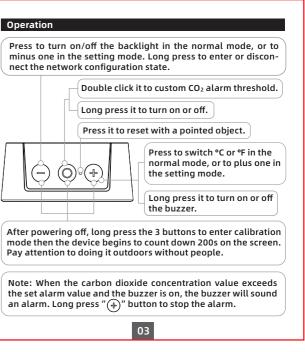

# You can customize the sound alarm value for this meter. How to set the sound alarm value? Double click " (() " to enter the setting. Then click " (+) " or " (=) ".Click " (()) " to confirm setting and go back to home page.

## CO<sub>2</sub> Automatic Calibration

**Customize Sound Alarm Value** 

▲ After turning on, the device automatically calibrates CO<sub>2</sub> concentration once every 24 hours.

▲ The time interval of automatic calibration, which will start timing after the device is turned on. During this period, if the device is shut down and restarted, it will start timing again from zero.

Automatic calibration is based on the ambient air environment. If the CO<sub>2</sub> concentration of the environment where the equipment is located is at a high level for a long time, you can turn it off.