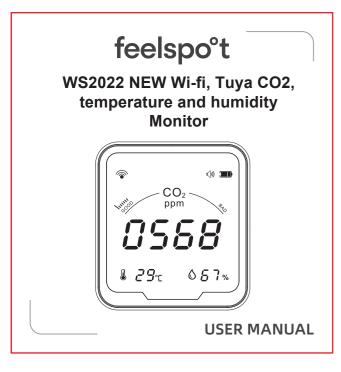

# You can customize the sound alarm value for this meter. How to set the sound alarm value? Double click " (() " to enter the setting. Then click " (+) " or " (=) ".Click " (()) " to confirm setting and go back to home page.

## CO<sub>2</sub> Automatic Calibration

**Customize Sound Alarm Value** 



▲ After turning on, the device automatically calibrates CO<sub>2</sub> concentration once every 24 hours.

▲ The time interval of automatic calibration, which will start timing after the device is turned on. During this period, if the device is shut down and restarted, it will start timing again from zero.

Automatic calibration is based on the ambient air environment. If the CO<sub>2</sub> concentration of the environment where the equipment is located is at a high level for a long tim