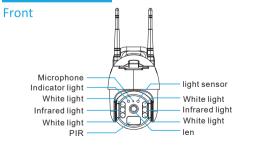

## **Product Drawing**

Long press the ON/OFF button for 3 seconds to power on the camera (blue light flashes and you will hear a prompt) Long press the ON/OFF button for 5 seconds to power off the camera (you will hear a prompt tone) Long press the reset button for 3 seconds to reset the camera (blue light flashes and you will hear a prompt tone) Long press the reset button for 8 seconds to enter the AP mode (red light flashes and you will hear two prompt tone)