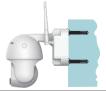

### **Product Drawing**

Make a hole to install

1. After drilling the holes, install the expansion screws on the wall.

2. Fix the camera on the wall with a screwdriver.