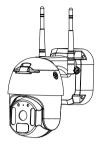

## **Product Drawing**

Long press the ON/OFF button for 3 seconds to power on the camera (blue light flashes and you will hear a prompt) Long press the ON/OFF button for 5 seconds to power off the camera (you will hear a prompt tone) Long press the reset button for 3 seconds to reset the camera (blue light flashes and you will hear a prompt tone) Long press the reset button for 8 seconds to enter the AP mode (red light flashes and you will hear two prompt tone)