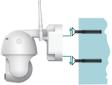

### **Product Drawing**

Make a hole to install

1. After drilling the holes, install the expansion screws on the wall.

2. Fix the camera on the wall with a screwdriver.