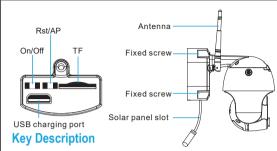

## **Product Drawing**

Long press the ON/OFF button for 3 seconds to power on the camera (blue light flashes and you will hear a prompt) Long press the ON/OFF button for 5 seconds to power off the camera (you will hear a prompt tone) Long press the reset button for 3 seconds to reset the camera (blue light flashes and you will hear a prompt tone) Long press the reset button for 8 seconds to enter the AP mode (red light flashes and you will hear two prompt tone)